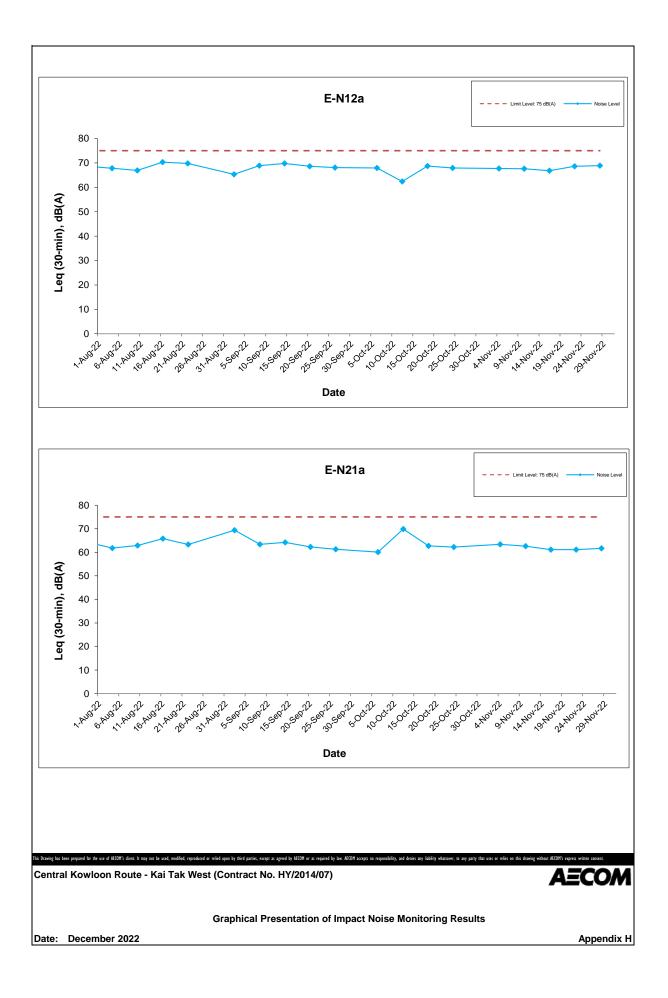

## Appendix H Regular Construction Noise Monitoring Results

| Date      | Weather<br>Condition | Noise Level for 30-min, dB(A) $^+$ |      |      |      | Limit Level, | Exceedance |
|-----------|----------------------|------------------------------------|------|------|------|--------------|------------|
|           |                      | Time                               | L90  | L10  | Leq  | dB(A)        | (Y/N)      |
| 4-Nov-22  | Sunny                | 14:00                              | 65.0 | 69.1 | 67.7 | 75           | Ν          |
| 10-Nov-22 | Sunny                | 13:45                              | 64.3 | 68.3 | 67.6 | 75           | N          |
| 16-Nov-22 | Sunny                | 13:55                              | 64.6 | 67.8 | 66.8 | 75           | N          |
| 22-Nov-22 | Sunny                | 13:55                              | 64.7 | 69.7 | 68.6 | 75           | N          |
| 28-Nov-22 | Sunny                | 11:25                              | 66.6 | 69.7 | 68.9 | 75           | N          |

Daytime Noise Monitoring Results at Station E-N12a (19 Hing Yan Street)

Daytime Noise Monitoring Results at Station E-N21a (Block B of Merit Industrial Centre)

| Date      | Weather<br>Condition | Noise Level for 30-min, dB(A) # |      |      |      | Limit Level, | Exceedance |
|-----------|----------------------|---------------------------------|------|------|------|--------------|------------|
|           |                      | Time                            | L90  | L10  | Leq  | dB(A)        | (Y/N)      |
| 4-Nov-22  | Sunny                | 13:10                           | 61.2 | 64.0 | 63.4 | 75           | N          |
| 10-Nov-22 | Sunny                | 13:00                           | 60.9 | 63.3 | 62.6 | 75           | N          |
| 16-Nov-22 | Sunny                | 13:05                           | 60.1 | 62.3 | 61.1 | 75           | N          |
| 22-Nov-22 | Sunny                | 13:00                           | 60.0 | 62.0 | 61.1 | 75           | N          |
| 28-Nov-22 | Sunny                | 10:30                           | 60.4 | 62.5 | 61.7 | 75           | N          |

<sup>+</sup> - Façade measurement.

# - A correction of +3dB(A) was made to the free field measurement.